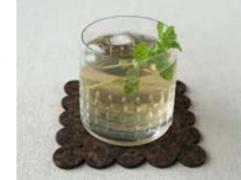

## **CORK - PLACEMATS AND COASTERS**

Design: Veronica Vejsholt

Cork is flexible, heat resistant, insulating and a wonderful material to work with. All our cork items are made of recycled cork, which makes it possible to use this amazing material with a good climate concience. This NEW line of placemats and coasters is both decorative and practical, and the patterns are possible to combine as you like.

All coasters are size:  $10 \times 10 \text{ cm}$ , placemats  $31 \times 44 \text{ cm}$ 

NARCISS NATURAL CORK Item nr: 7340450-2

NARCISS Brown Cork Item nr: 7340450-3

GLIMRA NATURAL CORK Item nr: 7340452-2