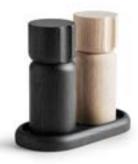

## **SALT & PEPPER GRINDERS**

Design: Studio So-Lo, Into the woods: Luca Galmarini

In this time where cooking has become a work of art, the details in your kitchens matter even more. Salt and pepper grinders on the table is a nice gesture to the guests, who gets to add the extra spice they preffer themselves. These grinders comes with a ceramic grinder for the best quality and life span all have a tray underneath to avoid spilling on the table.

SALT & PEPPER LARGE Ash wood, height 18 cm Item nr: 7340398

**SALT & PEPPER SMALL**Ash wood, height 12 cm
Item nr: 7340397

Ash / walnut Item nr: 7340378 Height: 16,5 cm

TILIA GRINDER Ash / walnut Item nr: 7340377 Height: 15 cm

PINE GRINDER Ash / walnut Item nr: 7340376 Height: 17 cm