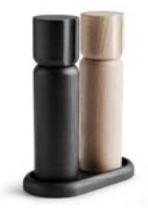

## **SALT & PEPPER GRINDERS**

Design: Studio So-Lo, Into the woods: Luca Galmarini

In this time where cooking has become a work of art, the details in your kitchens matter even more. Salt and pepper grinders on the table is a nice gesture to the guests, who gets to add the extra spice they preffer themselves. These grinders comes with a ceramic grinder for the best quality and life span all have a tray underneath to avoid spilling on the table.

SALT & PEPPER LARGE Ash wood, height 18 cm Item nr: 7340398

**SALT & PEPPER SMALL**Ash wood, height 12 cm
Item nr: 7340397

Ash / walnut Item nr: 7340378 Height: 16,5 cm

TILIA GRINDER Ash / walnut Item nr: 7340377 Height: 15 cm

PINE GRINDER Ash / walnut Item nr: 7340376 Height: 17 cm