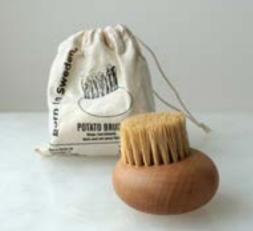

rk 7340230, black cork 7340231 Size: 19,5 cm diam













# TRAYS

Design: Veronica Vejsholt

A nice tray is a very useful everyday item, aswell as a decoration piece. Our trays are made in Sweden from birch veneer in the very best quality. These designs are available as several different items, which makes it possible to match them together for a solid look.



PINE BLACK 46 cm Item nr: 7340451-5



38 cm Item nr: 7340451-6



38 cm I tem nr: 7340451-7



PINE BEIGE 31 cm I tem nr: 7340451-8



**HELLEBORUS RED** 46 cm Item nr: 7340457



**HELLEBORUS GREEN** 38 cm Item nr: 7340457-1



HELLEBORUS WHITE/GREEN HELLEBORUS GREY 38 cm Item nr: 7340457-2



38 cm Item nr: 7340457-3



**GLIMRA GREEN** 20 X 27 cm Item nr: 7340452-5



**GLIMRA GREY** 20 X 27 cm Item nr: 7340452-6













### TEA TOWELS & DISH CLOTHS

Design: Veronica Vejsholt

A beautiful tea towel is the perfect gift! A pretty decoration in your kitchen aswell as an object to use each day. The tea towles are 50 x 70 cm and the dish cloths 18 x 20cm.

**The swedish dishcloth!** The BEST dishcloth to have in your kitchen - by far! It easily soaks up a lot of water, becomes soft and easy to work with when wet and when it dries it turns stiff again. The dish cloths are made in Sweden from cellulose which means they are completely environmentally friendly. You can wash them in dishwasher or washing maschine and at the end - they are combustable!



**PINE**Tea towel: 7340451-9
Dish cloth: 7340451-4



**HELLEBORUS RED**Tea towel: 7340457-6
Dish cloth: 7340457-4



**HELLEBORUS GREEN** Tea towel: 7340457-7