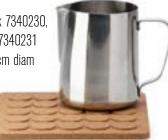

#### TRIVET DOTS

Item nr:
Natural cork 7340232,
black cork 7340233
Size: 19,5 x 19,5 cm

Item nr: Natural cork 7340230, black cork 7340231 Size: 19,5 cm diam