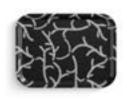

PINE BLACK 46 cm Item nr: 7340451-5

38 cm Item nr: 7340451-6

38 cm I tem nr: 7340451-7

PINE BEIGE 31 cm I tem nr: 7340451-8

**HELLEBORUS RED** 46 cm Item nr: 7340457

**HELLEBORUS GREEN** 38 cm Item nr: 7340457-1

HELLEBORUS WHITE/GREEN HELLEBORUS GREY 38 cm Item nr: 7340457-2

38 cm Item nr: 7340457-3

**GLIMRA GREEN** 20 X 27 cm Item nr: 7340452-5

**GLIMRA GREY** 20 X 27 cm Item nr: 7340452-6