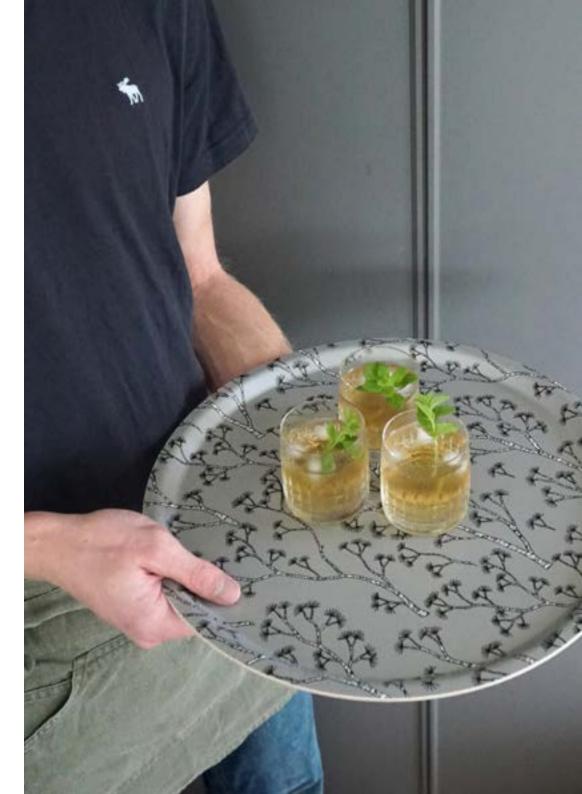

# TRAYS

Design: Veronica Vejsholt

A nice tray is a very useful everyday item, aswell as a decoration piece. Our trays are made in Sweden from birch veneer in the very best quality. These designs are available as several different items, which makes it possible to match them together for a solid look.

PINE BLACK 46 cm Item nr: 7340451-5

38 cm Item nr: 7340451-6

38 cm I tem nr: 7340451-7

PINE BEIGE 31 cm I tem nr: 7340451-8

**HELLEBORUS RED** 46 cm Item nr: 7340457

**HELLEBORUS GREEN** 38 cm Item nr: 7340457-1

HELLEBORUS WHITE/GREEN HELLEBORUS GREY 38 cm Item nr: 7340457-2

38 cm Item nr: 7340457-3

**GLIMRA GREEN** 20 X 27 cm Item nr: 7340452-5

**GLIMRA GREY** 20 X 27 cm Item nr: 7340452-6