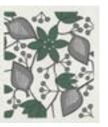

### TEA TOWELS & DISH CLOTHS

Design: Veronica Vejsholt

A beautiful tea towel is the perfect gift! A pretty decoration in your kitchen aswell as an object to use each day. The tea towles are 50 x 70 cm and the dish cloths 18 x 20cm.

**PINE**Tea towel: 7340451-9
Dish cloth: 7340451-4

**HELLEBORUS RED**Tea towel: 7340457-6
Dish cloth: 7340457-4

**HELLEBORUS GREEN** Tea towel: 7340457-7 Dish cloth: 7340457-5

GLIMRA Tea towel: 7340452-7 Dish cloth: 7340452-4