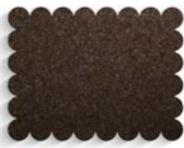

# **CORK - TRIVETS**

Design: Veronica Vejsholt

We have extended our line of cork trivets with two new designs. A trivet is such a useful object, something to handle everyday. Then it is even more important that they are nice. This is truly the essence of good design, something to use every day and for a very long time.

Item nr:
Natural cork 7340237,
black cork 7340238
Size: 19,5 X 19,5 cm diam