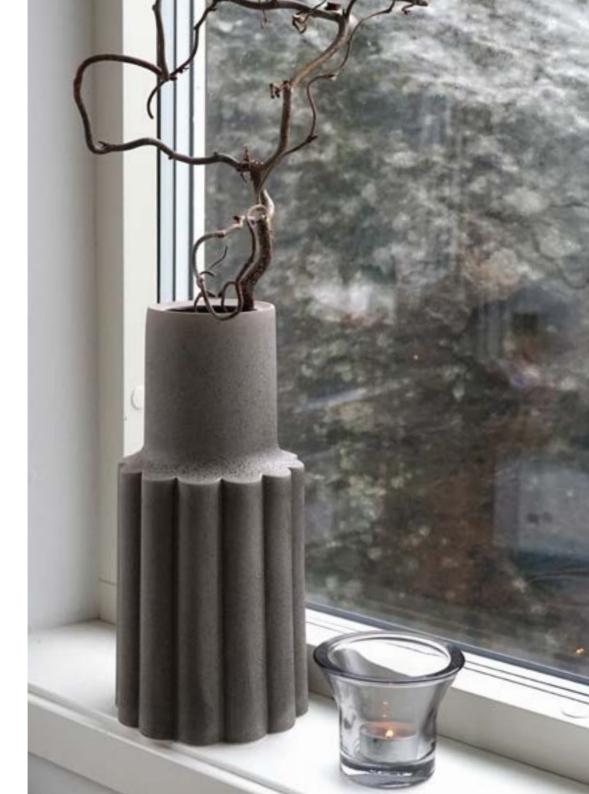

# MYLLA - SCULPTURAL VASES

Design: Michael Grant

Mylla vases are a result of the designer Michael Grants passion for the material, aswell as his sense for details. It's a complicated process to produce this line with the flowery shape in the bottom, stretching out to end in a perfectly balanced radius. These are not merely vases, they are truly pieces of art and we are immensely proud to have them in our collection. We have three sizes, high, low and oval and three colors.

MYLLA LOW H: 20 cm W: 18 cm Item nr: 7340445-1

**MYLLA HIGH**H: 30 cm W: 14 cm
Item nr: 7340446-2

MYLLA OVAL H: 25 cm L: 22 cm W: 13 cm Item nr: 7340447-3