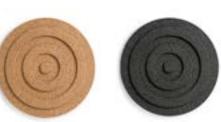

Item nr: 7340451-1



GLIMRA BROWN CORK

Item nr: 7340452-1



SALT&PEPPER CORK & WASTE MIX

Item nr: 7340455



CHARCOAL CORK & WASTE MIX

Item nr: 7340453



CANDY CORK AND WASTE MIX

Item nr: 7340454



# **CORK - TRIVETS**

Design: Veronica Vejsholt

We have extended our line of cork trivets with two new designs. A trivet is such a useful object, something to handle everyday. Then it is even more important that they are nice. This is truly the essence of good design, something to use every day and for a very long time.







Item nr:
Natural cork 7340237,
black cork 7340238
Size: 19,5 X 19,5 cm diam





#### TRIVET WAVES

Item nr:
Natural cork 7340235,
black cork 7340236
Size: 19,5 cm diam





#### TRIVET DOTS

Item nr:
Natural cork 7340232,
black cork 7340233
Size: 19,5 x 19,5 cm





Item nr: Natural cork 7340230, black cork 7340231 Size: 19,5 cm diam













# TRAYS

Design: Veronica Vejsholt

A nice tray is a very useful everyday item, aswell as a decoration piece. Our trays are made in Sweden from birch veneer in the very best quality. These designs are available as several different items, which makes it possible to match them together for a solid look.



PINE BLACK 46 cm Item nr: 7340451-5



38 cm Item nr: 7340451-6



38 cm I tem nr: 7340451-7



PINE BEIGE 31 cm I tem nr: 7340451-8



**HELLEBORUS RED** 46 cm Item nr: 7340457



**HELLEBORUS GREEN** 38 cm Item nr: 7340457-1



HELLEBORUS WHITE/GREEN HELLEBORUS GREY 38 cm Item nr: 7340457-2



38 cm Item nr: 7340457-3



**GLIMRA GREEN** 20 X 27 cm Item nr: 7340452-5



**GLIMRA GREY** 20 X 27 cm Item