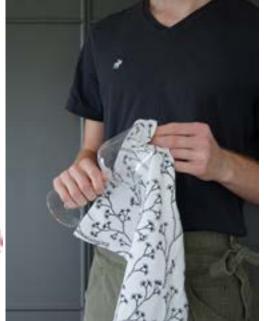

### TEA TOWELS & DISH CLOTHS

Design: Veronica Vejsholt

A beautiful tea towel is the perfect gift! A pretty decoration in your kitchen aswell as an object to use each day. The tea towles are 50 x 70 cm and the dish cloths 18 x 20cm.

**The swedish dishcloth!** The BEST dishcloth to have in your kitchen - by far! It easily soaks up a lot of water, becomes soft and easy to work with when wet and when it dries it turns stiff again. The dish cloths are made in Sweden from cellulose which means they are completely environmentally friendly. You can wash them in dishwasher or washing maschine and at the end - they are combustable!