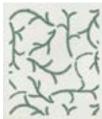

### TEA TOWELS & DISH CLOTHS

Design: Veronica Vejsholt

A beautiful tea towel is the perfect gift! A pretty decoration in your kitchen aswell as an object to use each day. The tea towles are 50 x 70 cm and the dish cloths 18 x 20cm.

**PINE**Tea towel: 7340451-9
Dish cloth: 7340451-4

**HELLEBORUS RED**Tea towel: 7340457-6
Dish cloth: 7340457-4

**HELLEBORUS GREEN** Tea towel: 7340457-7 Dish cloth: 7340457-5

GLIMRA Tea towel: 7340452-7 Dish cloth: 7340452-4