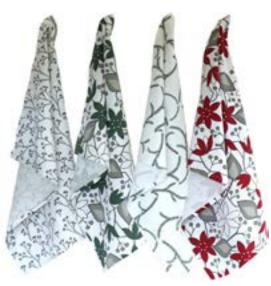

### TEA TOWELS & DISH CLOTHS

Design: Veronica Vejsholt

A beautiful tea towel is the perfect gift! A pretty decoration in your kitchen aswell as an object to use each day. The tea towles are 50 x 70 cm and the dish cloths 18 x 20cm.

**PINE**Tea towel: 7340451-9
Dish cloth: 7340451-4

**HELLEBORUS RED**Tea towel: 7340457-6
Dish cloth: 7340457-4

**HELLEBORUS GREEN** Tea towel: 7340457-7 Dish cloth: 7340457-5

GLIMRA Tea towel: 7340452-7 Dish cloth: 7340452-4