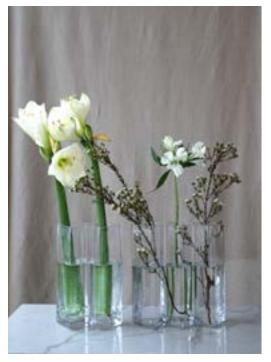

# MYLLA - SCULPTURAL VASES

Design: Michael Grant

Mylla vases are a result of the designer Michael Grants passion for the material, aswell as his sense for details. It's a complicated process to produce this line with the flowery shape in the bottom, stretching out to end in a perfectly balanced radius. These are not merely vases, they are truly pieces of art and we are immensely proud to have them in our collection. We have three sizes, high, low and oval and three colors.