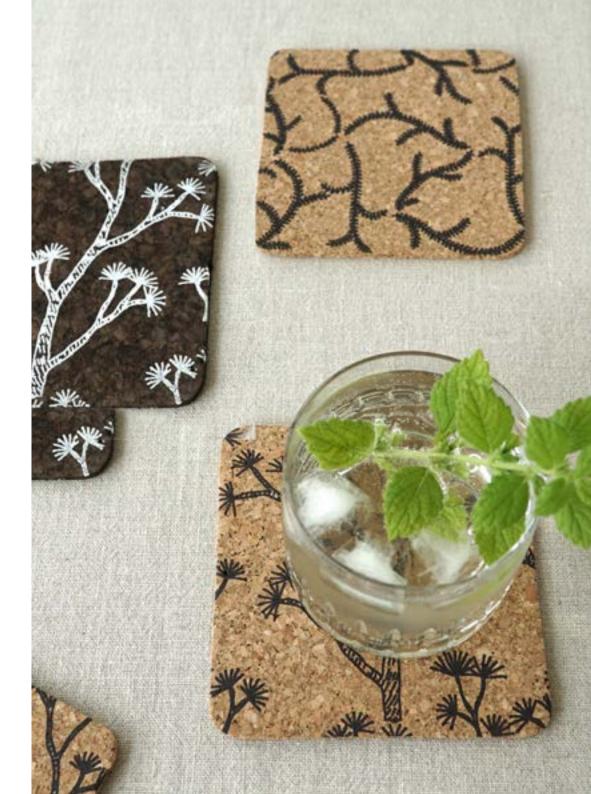

## **CORK - PLACEMATS AND COASTERS**

Design: Veronica Vejsholt

Cork is flexible, heat resistant, insulating and a wonderful material to work with. All our cork items are made of recycled cork, which makes it possible to use this amazing material with a good climate concience. This NEW line of placemats and coasters is both decorative and practical, and the patterns are possible to combine as you like.

All coasters are size:  $10 \times 10 \text{ cm}$ , placemats  $31 \times 44 \text{ cm}$ 

NARCISS NATURAL CORK Item nr: 7340450-2

NARCISS Brown Cork Item nr: 7340450-3

GLIMRA NATURAL CORK Item nr: 7340452-2

GLIMRA BROWN CORK Item nr: 7340452-3

PINE NATURAL CORK Item nr: 7340451-2

PINE BROWN CORK Item nr: 7340451-3

SALT & PEPPER CORK & WASTE MIX Item nr: 7340455-1

CHARCOAL CORK & WASTE MIX Item nr: 7340453-1

CANDY CORK & WASTE MIX Item nr: 7340454-1