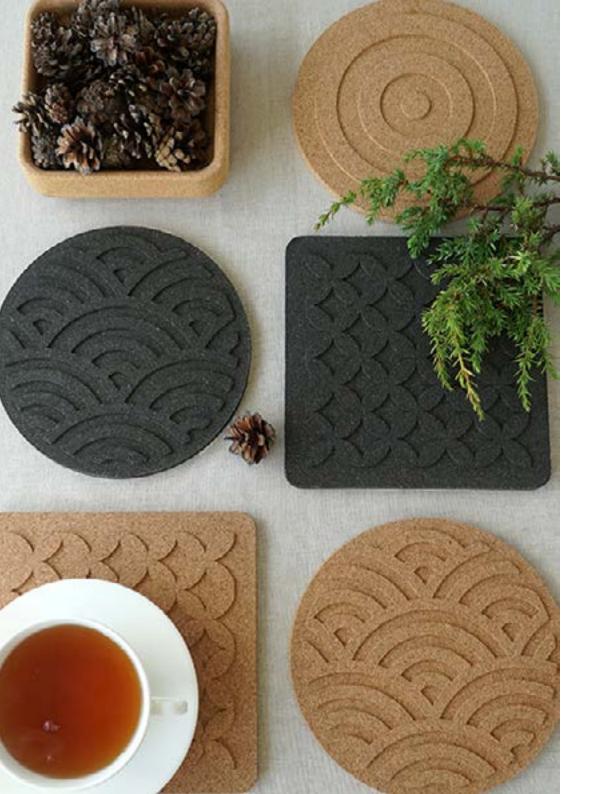

## **CORK - PLACEMATS AND COASTERS**

Design: Veronica Vejsholt

Cork is flexible, heat resistant, insulating and a wonderful material to work with. All our cork items are made of recycled cork, which makes it possible to use this amazing material with a good climate concience. This NEW line of placemats and coasters is both decorative and practical, and the patterns are possible to combine as you like.

All coasters are size:  $10 \times 10 \text{ cm}$ , placemats  $31 \times 44 \text{ cm}$ 

NARCISS NATURAL CORK Item nr: 7340450-2

NARCISS Brown Cork Item nr: 7340450-3

GLIMRA NATURAL CORK Item nr: 7340452-2

GLIMRA BROWN CORK Item nr: 7340452-3

PINE NATURAL CORK Item nr: 7340451-2

PINE BROWN CORK Item nr: 7340451-3

SALT & PEPPER CORK & WASTE MIX Item nr: 7340455-1

CHARCOAL CORK & WASTE MIX Item nr: 7340453-1

CANDY CORK & WASTE MIX Item nr: 7340454-1

NARCISS NATURAL CORK

PINE NATURAL CORK

Item nr: 7340451

GLIMRA NATURAL CORK

Item nr: 7340452

NARCISS BROWN CORK

Item nr: 7340450-1

PINE BROWN CORK

Item nr: 7340451-1

GLIMRA BROWN CORK

Item nr: 7340452-1

SALT&PEPPER CORK & WASTE MIX

Item nr: 7340455

CHARCOAL CORK & WASTE MIX

Item nr: 7340453

CANDY CORK AND WASTE MIX