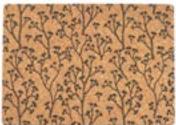

## **CORK - PLACEMATS AND COASTERS**

Design: Veronica Vejsholt

Cork is flexible, heat resistant, insulating and a wonderful material to work with. All our cork items are made of recycled cork, which makes it possible to use this amazing material with a good climate concience. This NEW line of placemats and coasters is both decorative and practical, and the patterns are possible to combine as you like.

All coasters are size:  $10 \times 10 \text{ cm}$ , placemats  $31 \times 44 \text{ cm}$ 

NARCISS NATURAL CORK Item nr: 7340450-2

NARCISS Brown Cork Item nr: 7340450-3

GLIMRA NATURAL CORK Item nr: 7340452-2