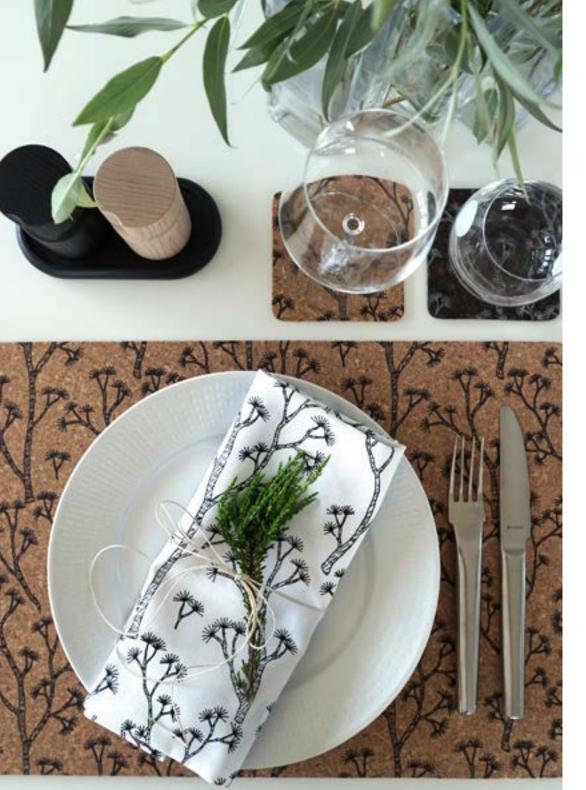

## **CORK - PLACEMATS AND COASTERS**

Design: Veronica Vejsholt

Cork is flexible, heat resistant, insulating and a wonderful material to work with. All our cork items are made of recycled cork, which makes it possible to use this amazing material with a good climate concience. This NEW line of placemats and coasters is both decorative and practical, and the patterns are possible to combine as you like.

All coasters are size:  $10 \times 10 \text{ cm}$ , placemats  $31 \times 44 \text{ cm}$ 

NARCISS NATURAL CORK Item nr: 7340450-2

NARCISS Brown Cork Item nr: 7340450-3

GLIMRA NATURAL CORK Item nr: 7340452-2

GLIMRA BROWN CORK Item nr: 7340452-3

PINE NATURAL CORK Item nr: 7340451-2

PINE BROWN CORK Item nr: 7340451-3

SALT & PEPPER CORK & WASTE MIX Item nr: 7340455-1

CHARCOAL CORK & WASTE MIX Item nr: 7340453-1

CANDY CORK & WASTE MIX Item nr: 7340454-1