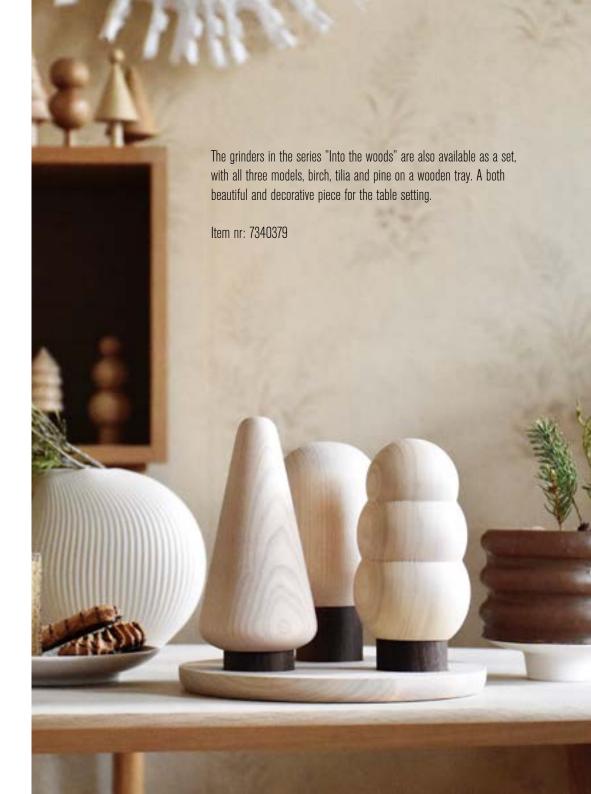

## **SALT & PEPPER GRINDERS**

Design: Studio So-Lo, Into the woods: Luca Galmarini

In this time where cooking has become a work of art, the details in your kitchens matter even more. Salt and pepper grinders on the table is a nice gesture to the guests, who gets to add the extra spice they preffer themselves. These grinders comes with a ceramic grinder for the best quality and life span all have a tray underneath to avoid spilling on the table.

SALT & PEPPER LARGE Ash wood, height 18 cm Item nr: 7340398

**SALT & PEPPER SMALL**Ash wood, height 12 cm
Item nr: 7340397

Ash / walnut Item nr: 7340378 Height: 16,5 cm

TILIA GRINDER Ash / walnut Item nr: 7340377 Height: 15 cm

PINE GRINDER Ash / walnut Item nr: 7340376 Height: 17 cm