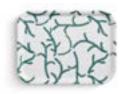

PINE BLACK 46 cm Item nr: 7340451-5

38 cm Item nr: 7340451-6

38 cm I tem nr: 7340451-7

PINE BEIGE 31 cm I tem nr: 7340451-8

**HELLEBORUS RED** 46 cm Item nr: 7340457

**HELLEBORUS GREEN** 38 cm Item nr: 7340457-1

HELLEBORUS WHITE/GREEN HELLEBORUS GREY 38 cm Item nr: 7340457-2

38 cm Item nr: 7340457-3

**GLIMRA GREEN** 20 X 27 cm Item nr: 7340452-5

**GLIMRA GREY** 20 X 27 cm Item nr: 7340452-6