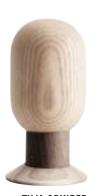

## **SALT & PEPPER GRINDERS**

Design: Studio So-Lo, Into the woods: Luca Galmarini

In this time where cooking has become a work of art, the details in your kitchens matter even more. Salt and pepper grinders on the table is a nice gesture to the guests, who gets to add the extra spice they preffer themselves. These grinders comes with a ceramic grinder for the best quality and life span all have a tray underneath to avoid spilling on the table.

SALT & PEPPER LARGE Ash wood, height 18 cm Item nr: 7340398

**SALT & PEPPER SMALL**Ash wood, height 12 cm
Item nr: 7340397

Ash / walnut Item nr: 7340378 Height: 16,5 cm

TILIA GRINDER Ash / walnut Item nr: 7340377 Height: 15 cm