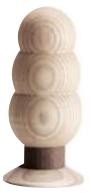

## **SALT & PEPPER GRINDERS**

Design: Studio So-Lo, Into the woods: Luca Galmarini

In this time where cooking has become a work of art, the details in your kitchens matter even more. Salt and pepper grinders on the table is a nice gesture to the guests, who gets to add the extra spice they preffer themselves. These grinders comes with a ceramic grinder for the best quality and life span all have a tray underneath to avoid spilling on the table.

SALT & PEPPER LARGE Ash wood, height 18 cm Item nr: 7340398

**SALT & PEPPER SMALL**Ash wood, height 12 cm
Item nr: 7340397

Ash / walnut Item nr: 7340378 Height: 16,5 cm

TILIA GRINDER Ash / walnut Item nr: 7340377 Height: 15 cm

PINE GRINDER Ash / walnut Item nr: 7340376 Height: 17 cm