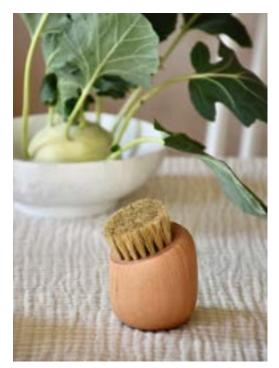

7340230, black cork 7340231 Size: 19,5 cm diam













# TRAYS

Design: Veronica Vejsholt

A nice tray is a very useful everyday item, aswell as a decoration piece. Our trays are made in Sweden from birch veneer in the very best quality. These designs are available as several different items, which makes it possible to match them together for a solid look.



PINE BLACK 46 cm Item nr: 7340451-5



38 cm Item nr: 7340451-6



38 cm I tem nr: 7340451-7



PINE BEIGE 31 cm I tem nr: 7340451-8



**HELLEBORUS RED** 46 cm Item nr: 7340457



**HELLEBORUS GREEN** 38 cm Item nr: 7340457-1



HELLEBORUS WHITE/GREEN HELLEBORUS GREY 38 cm Item nr: 7340457-2



38 cm Item nr: 7340457-3



**GLIMRA GREEN** 20 X 27 cm Item nr: 7340452-5



**GLIMRA GREY** 20 X 27 cm Item nr: 7340452-6













### TEA TOWELS & DISH CLOTHS

Design: Veronica Vejsholt

A beautiful tea towel is the perfect gift! A pretty decoration in your kitchen aswell as an object to use each day. The tea towles are 50 x 70 cm and the dish cloths 18 x 20cm.

**The swedish dishcloth!** The BEST dishcloth to have in your kitchen - by far! It easily soaks up a lot of water, becomes soft and easy to work with when wet and when it dries it turns stiff again. The dish cloths are made in Sweden from cellulose which means they are completely environmentally friendly. You can wash them in dishwasher or washing maschine and at the end - they are combustable!



**PINE**Tea towel: 7340451-9
Dish cloth: 7340451-4



**HELLEBORUS RED**Tea towel: 7340457-6
Dish cloth: 7340457-4



**HELLEBORUS GREEN** Tea towel: 7340457-7 Di