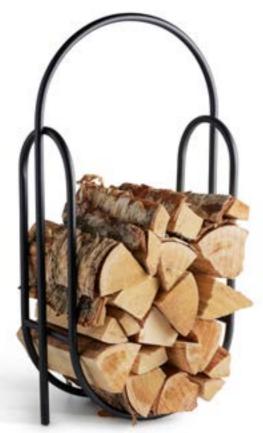

### FIRE WOOD HOLDER

Design: Studio So-Lo

When temrature falls there are few things that beats the cozy feeling of a sparking fire. Wood storage is a necessety but it is more than merely the function, it is an interior design object, that prefferably is beautiful. This wood holder is the perfect mix of design an function - storage but also a very stylish piece of design furniture. Choose between white and black.

#### FIREWOOD HOLDER

Design: Studio So-Lo

Size: H:76 cm W:19 cm L: 40cm

Item nr:

Black: 7340395 White: 7340396

Born in Sweden AB Segloravägen 19 , 50464 Borås, SWEDEN info@borninsweden.se Instagram: @born\_in\_sweden Facebook: borninswedendesign Youtube: Born in Sweden